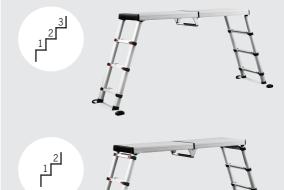

#### SIMPLE

We have always been convinced that the best platform is both big and small. The telescopic platform is easy to adjust to the desired height and securing it before use is just as easy.

#### FLEXIBLE

The platform can be adjusted to the optimal height to fit your needs. It is small and compact for storage and transportation and with the telescopic function the platform is perfect in small spaces.

# **SOLID PLATFORM**

| Art. no:          | 61209-101        |
|-------------------|------------------|
| No. of treads:    | 3                |
| Tread width:      | 65 mm            |
| Working height:   | 2,6 m            |
| Height, extended: | 0,51/0,68/0,88 m |
| Size, closed:     | 0,74x0,28x0,62 m |
| Width:            | 0,62 m           |
| Weight:           | 16,5 kg          |