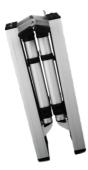

#### DESIGN

Simple locking system. Wide steps for a safer experience. Built-in handle for easy carrying. Designed for tough work environments.

Solid Platform - The Steadiest Surface Since The Ground.

# **SOLID PLATFORM**

| Art. no:          | 61209-101        |
|-------------------|------------------|
| No. of treads:    | 3                |
| Tread width:      | 65 mm            |
| Working height:   | 2,6 m            |
| Height, extended: | 0,51/0,68/0,88 m |
| Size, closed:     | 0,74x0,28x0,62 m |
| Width:            | 0,62 m           |
| Weight:           | 16,5 kg          |