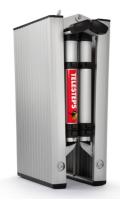

#### SIMPLE

We have always been convinced that the best platform is both big and small. The telescopic platform is easy to adjust to the desired height and securing it before use is just as easy.

#### DESIGN

Simple locking system. Wide steps for a safer experience. Built-in handle for easy carrying. Designed for tough work environments.

Solid Platform - The Steadiest Surface Since The Ground.