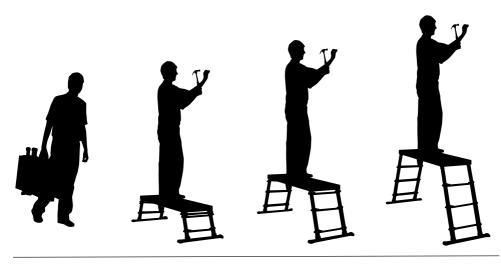

#### SIMPLE

We have always been convinced that the best platform is both big and small. The telescopic platform is easy to adjust to the desired height and securing it before use is just as easy.

#### FLEXIBLE

The platform can be adjusted to the optimal height to fit your needs. It is small and compact for storage and transportation and with the telescopic function the platform is perfect in small spaces.