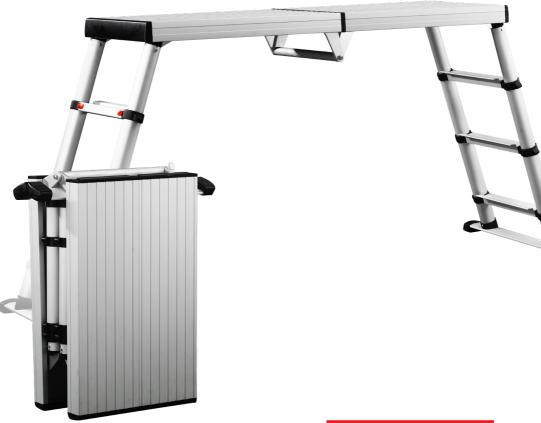

#### DESIGN

Simple locking system. Wide steps for a safer experience. Built-in handle for easy carrying. Designed for tough work environments.

Solid Platform - The Steadiest Surface Since The Ground.

# **SOLID PLATFORM**

| Art. no:          | 61209-101        |
|-------------------|------------------|
| No. of treads:    | 3                |
| Tread width:      | 65 mm            |
| Working height:   | 2,6 m            |
| Height, extended: | 0,51/0,68/0,88 m |
| Size, closed:     | 0,74x0,28x0,62 m |
| Width:            | 0,62 m           |
| Weight:           | 16,5 kg          |