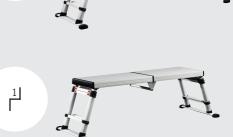

#### SIMPLE

We have always been convinced that the best platform is both big and small. The telescopic platform is easy to adjust to the desired height and securing it before use is just as easy.

#### FLEXIBLE

The platform can be adjusted to the optimal height to fit your needs. It is small and compact for storage and transportation and with the telescopic function the platform is perfect in small spaces.

#### DESIGN

Simple locking system. Wide steps for a safer experience. Built-in handle for easy carrying. Designed for tough work environments.

Solid Platform - The Steadiest Surface Since The Ground.

# **SOLID PLATFORM**

| Art. no:          | 61209-101        |
|-------------------|------------------|
| No. of treads:    | 3                |
| Tread width:      | 65 mm            |
| Working height:   | 2,6 m            |
| Height, extended: | 0,51/0,68/0,88 m |
| Size, closed:     | 0,74x0,28x0,62 m |
| Width:            | 0,62 m           |
| Weight:           | 16,5 kg          |